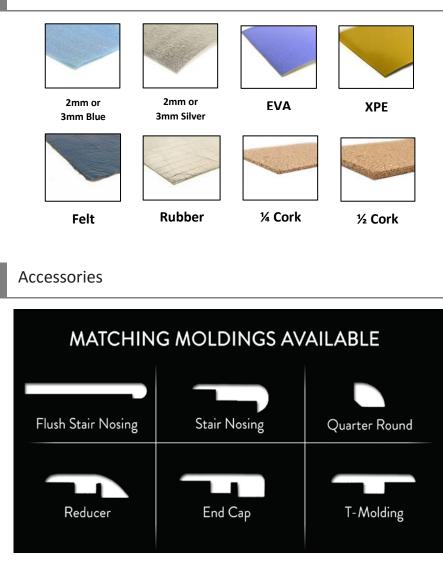

8"

Width: 5"

Coverage per Carton: 19.62 ft<sup>2</sup>

Pieces per Carton: 12

Weight per Carton: 39 lbs.

Installation Method: Floating

Recommended Usage: Residential

Underlayment Required: Yes



This product is protected by a 25 year residential warranty



Abrasion Class 3 Rating works well in all areas of the home and can withstand normal household traffic



This floor is compliant with Phase 2 emissions standards of the California Air Resources Board. This collection provides a unique variety of styles and colors making it one of our most popular lines.

## Features

- 🗹 UV Resistant
- 🗹 Fire Resistant
- Scratch Resistant
- 🗹 Slip Resistant
- 🗹 Stain Resistant
- ✓ Fade Resistant
- Hypoallergenic
- 🗹 Non Toxic
- Mildew Resistant
- ☑ Easy Maintenance

## Recommended Underlayment